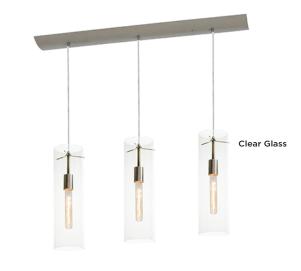

### Features

This pendant features a clear outer glass shade with optional frosted or white inner glass. 9 ft. adustable cords. Product can be used over reception desks, restaurants, and in public spaces. This fixture mounts to a standard junction box (not included).

Clear Shade with White Glass

## **Ordering Information:**

|                 | Clear Shade with |      |           |     |     |    |
|-----------------|------------------|------|-----------|-----|-----|----|
| Clear Glass     | White Glass      | Qty. | Lamp      | н   | L   | W  |
| VIP05MBSNCLLNR3 | VIP05MBSNWHLNR3  | 3    | 60W (MAX) | 16″ | 41″ | 5″ |