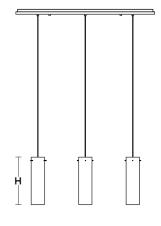

## **Ordering Information:**

|                 | Clear Shade with |      |           |     |     |    |
|-----------------|------------------|------|-----------|-----|-----|----|
| Clear Glass     | White Glass      | Qty. | Lamp      | н   | L   | W  |
| VIP05MBSNCLLNR3 | VIP05MBSNWHLNR3  | 3    | 60W (MAX) | 16″ | 41″ | 5″ |