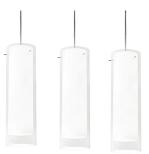

Clear Shade with White Glass

## **Ordering Information:**

|                 | Clear Shade with |      |           |     |     |    |
|-----------------|------------------|------|-----------|-----|-----|----|
| Clear Glass     | White Glass      | Qty. | Lamp      | н   | L   | W  |
| VIP05MBSNCLLNR3 | VIP05MBSNWHLNR3  | 3    | 60W (MAX) | 16″ | 41″ | 5″ |