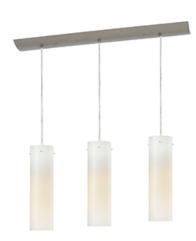

# Soho Multi Linear Pendant SSP Series

#### **Features**

This pendant features a frosted white or cream glass with 9 ft. adjustable cords. Product can be used over reception desks, restaurants, and in public spaces. This fixture mounts to a standard junction box (not included).

#### **Finish**

Satin nickel canopy and socket.