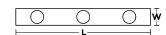

# Ordering Information:

| White Glass     | Qty. | Lamp      | н   | L   | W  |
|-----------------|------|-----------|-----|-----|----|
| SSP04MBSNWHLNR3 | 3    | 60W (MAX) | 14" | 41" | 5" |