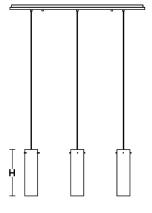

# Ordering Information:

| White Glass     | Qty. | Lamp      | н   | L   | W  |
|-----------------|------|-----------|-----|-----|----|
| SSP04MBSNWHLNR3 | 3    | 60W (MAX) | 14" | 41" | 5" |