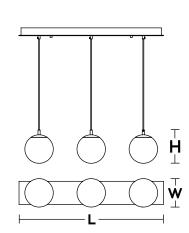

#### Construction

Metal construction. The canopy fits over a standard junction box. Power supply connections must be made inside a junction box (not included). Canopy - 36" L x 5.75" W x 2" D

# Ordering Information:

| Black          | Light Antique Brass                   | Satin Nickel   | Qty. | Lamp      | L   | w  | н  |
|----------------|---------------------------------------|----------------|------|-----------|-----|----|----|
| PLAP07MBBKLNR3 | Light Antique Brass<br>PLAP07MBLBLNR3 | PLAP07MBSNLNR3 | 3    | 60W (MAX) | 36″ | 7″ | 7″ |