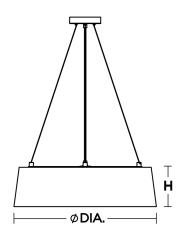

# **Ordering Information:**

| Black/Gold<br>LRCP22MBBKGD | Qty. | Lamp      | DIA.    | Н  |
|----------------------------|------|-----------|---------|----|
| LRCP22MBBKGD               | 3    | 60W (MAX) | 21-5/8" | 6" |