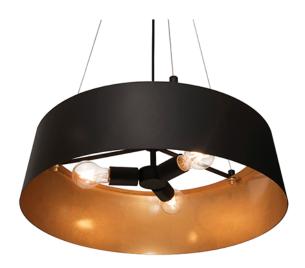

## **Features**

This pendant features features a two-tone metal finish with a gold leaf interior effect. Includes 9 ft. adjustable cord and cable. Product can be used over reception desks, restaurants, and in public spaces. This fixture mounts to a standard junction box (not included).

## **Finish**

Two-tone metal finish in black exterior and gold interior.