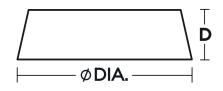

# **Ordering Information:**

Qty.

2

Black/Gold LRCF14MBBKGD 
 Lamp
 DIA.
 D

 60W (MAX)
 14"
 4"