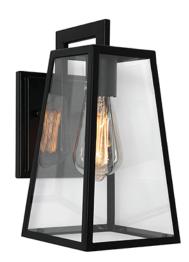

# Joplin Outdoor Sconce JOPW Series

#### **Features**

Aluminum housing with clear glass diffuser. Provides lighting in residential, commercial and hospitality applications. Fixture mounts to standard junction box (not included).

### **Finish**

Black powder coat finish.

# Diffuser

Clear glass diffuser.