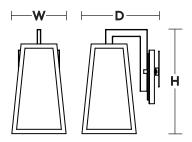

# **Ordering Information:**

| Black        | Qty. | Lamp    |       | Н       | W  | D  |
|--------------|------|---------|-------|---------|----|----|
| JOPW0712MBBK | 1    | 60W (M) | AX) l | 11-1/2" | 6" | 8" |