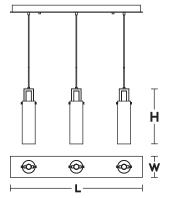

#### Construction

Metal canopy and accent. The canopy fits over a standard junction box. Power supply connections must be made inside a junction box (not included). Canopy - 36" L  $\times$  5.75" W  $\times$  2" D

## ORDERING INFORMATION

BlackLight Antique BrassSatin NickelQty.LampLWHHOUP04MBBKLNR3HOUP04MBSNLNR3360W (MAX)36"5"15-1/4"