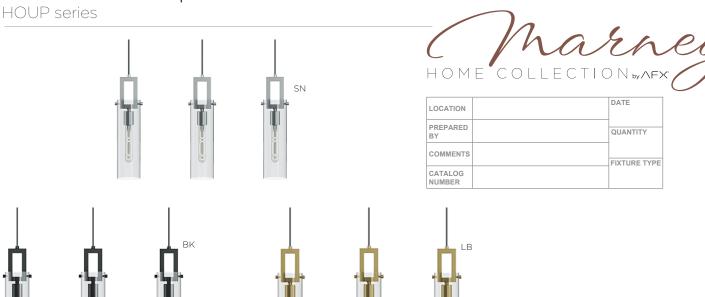

# HOUSTON pendant

#### **Features**

Clear glass cylinder shade with decorative square bar stock accent. Includes 9 ft. adjustable black fabric cords. For use in kitchen, dining, foyers or anywhere general lighting is needed. Provides lighting in residential, commercial and hospitality applications. This fixture mounts to a standard junction box (not included).

#### Finish

The canopy is plated in Black, Satin Nickel or Light Antique Brass finish.

#### Shade

Clear glass shades.

## ORDERING INFORMATION

BlackLight Antique BrassSatin NickelQty.LampLWHHOUP04MBBKLNR3HOUP04MBSNLNR3360W (MAX)36"5"15-1/4"