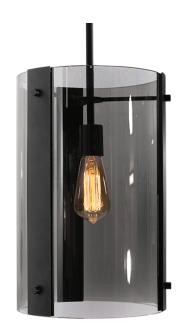

#### Features

Industrial design. Includes a 5 ft. adjustable rigid stem, expandable up to 9 ft. with swivel on canopy for 60 deg sloped ceiling.

Product can be used over reception desks, restaurants, and in public spaces. This fixture mounts to a standard junction box (not included).

## Finish

Black finish.

## Diffuser

Smoke glass.

# Lamping

For use with (1) 60W Max medium base bulbs (lamps not included). 120V medium base socket. Sockets can be labeled for reduced wattage upon request.