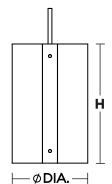

## ORDERING INFORMATION

 Black
 Qty.
 Lamp
 DIA.
 H

 DNAP10MBBK
 1
 60W (MAX)
 9-7/8" 15-1/2"