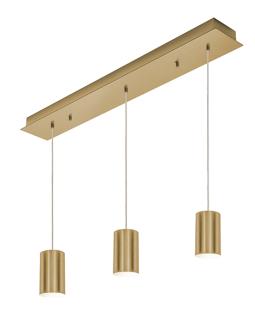

## Tyke Multi Linear Pendant TYKP Series

#### Features

Metal cylinder with glossy white interior and black cords. Includes a 9 ft. adjustable cord. For use in kitchen, dining, foyers or anywhere general lighting is needed. Provides lighting in residential, commercial and hospitality applications. This fixture mounts to a standard junction box (not included).

#### Finish

Black or Satin Brass finish.

Electrical

120V medium base socket.

### **Ordering Information:**

| Black          | Satin Brass    | Qty. |           | H   |     |     |    |
|----------------|----------------|------|-----------|-----|-----|-----|----|
| TYKP04MBBKLNR3 | TYKP04MBSBLNR3 | 3    | 60W (MAX) | 6-1 | /2" | 36″ | 5″ |
| TYKP04MBBKLNR4 | TYKP04MBSBLNR4 | 4    | 60W (MAX) | 6-1 | /2" | 36″ | 5″ |