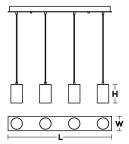

### **Ordering Information:**

| Black          | Satin Brass    | Qty. |           | H   |     |     |    |
|----------------|----------------|------|-----------|-----|-----|-----|----|
| TYKP04MBBKLNR3 | TYKP04MBSBLNR3 | 3    | 60W (MAX) | 6-1 | /2" | 36″ | 5″ |
| TYKP04MBBKLNR4 | TYKP04MBSBLNR4 | 4    | 60W (MAX) | 6-1 | /2" | 36″ | 5″ |