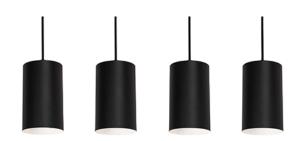

## Tyke Multi Linear Pendant TYKP Series

#### Features

Metal cylinder with glossy white interior and black cords. Includes a 9 ft. adjustable cord. For use in kitchen, dining, foyers or anywhere general lighting is needed. Provides lighting in residential, commercial and hospitality applications. This fixture mounts to a standard junction box (not included).

#### Finish

Black or Satin Brass finish.

Electrical

120V medium base socket.

### **Ordering Information:**

| Black          | Satin Brass    | Qty. |           | H   |     |     |    |
|----------------|----------------|------|-----------|-----|-----|-----|----|
| TYKP04MBBKLNR3 | TYKP04MBSBLNR3 | 3    | 60W (MAX) | 6-1 | /2" | 36″ | 5″ |
| TYKP04MBBKLNR4 | TYKP04MBSBLNR4 | 4    | 60W (MAX) | 6-1 | /2" | 36″ | 5″ |