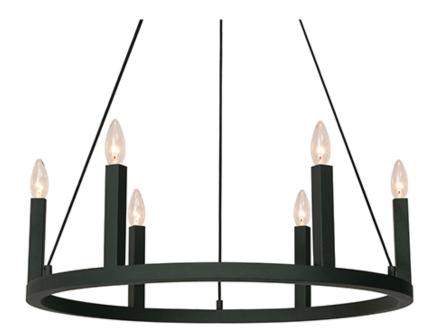

# **GRACE** pendant

**GRCP** series

| LOCATION          | DATE         |
|-------------------|--------------|
| PREPARED<br>BY    | QUANTITY     |
| COMMENTS          | FIXTURE TYPE |
| CATALOG<br>NUMBER |              |

#### **Features**

Industrial design with die-cast metal frame. Includes (2) 6" and (4) 12" adjustable stems for flat ceiling. Provides lighting in residential, commercial and hospitality applications. This fixture mounts to a standard junction box (not included).

#### Finish

Black

#### Lamping

For use with (6) 40W Max medium base bulbs (lamps not included). 120V candelabra base socket. Sockets can be labeled for reduced wattage upon request.