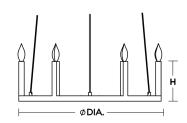

# ORDERING INFORMATION

| Black      | Qty. | Lamp      | Н      | DIA. |
|------------|------|-----------|--------|------|
| GRCP26CBBK | 6    | 40W (MAX) | 7-1/4" | 26"  |