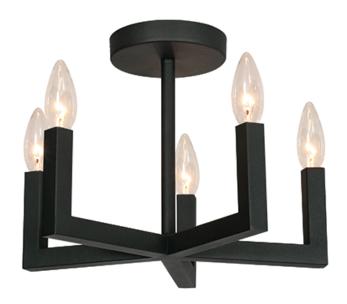

#### Features

Industrial design with die-cast metal frame. Ideal use in hallways, entrances or anywhere general lighting is needed. Provides lighting in residential, commercial and hospitality applications. Fixture mounts to standard junction box (not included).

#### Construction

Die-cast steel frame. Standard mounting holes and hardware are included. Power supply connections must be made inside a junction box (not included).

## Finish

Black

#### Lamping

For use with (5) 40W Max medium base bulbs (lamps not included). 120V candelabra base socket. Sockets can be labeled for reduced wattage upon request.