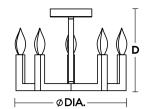

### ORDERING INFORMATION

 Black
 Qty.
 Lamp
 D
 DIA.

 GRCC14CBK
 5
 40W (MAX)
 10"
 14"