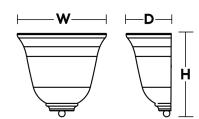

# **Ordering Information:**

 Brushed Nickel
 Qty.
 Lamp
 H
 W
 D

 CORSIOMBBN
 1
 60W (MAX)
 9-1/2"
 10"
 5"