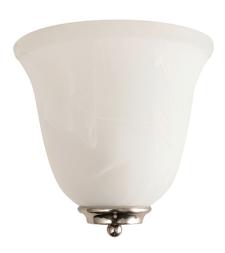

#### **Features**

Alabaster glass with brushed nickel accent. Ideal use in hallways, entrances or anywhere general lighting is needed. Provides lighting in residential, commercial and hospitality applications. Fixture mounts to standard junction box (not included).

#### Diffuser

Alabaster glass.

#### **Finish**

Brushed Nickel.